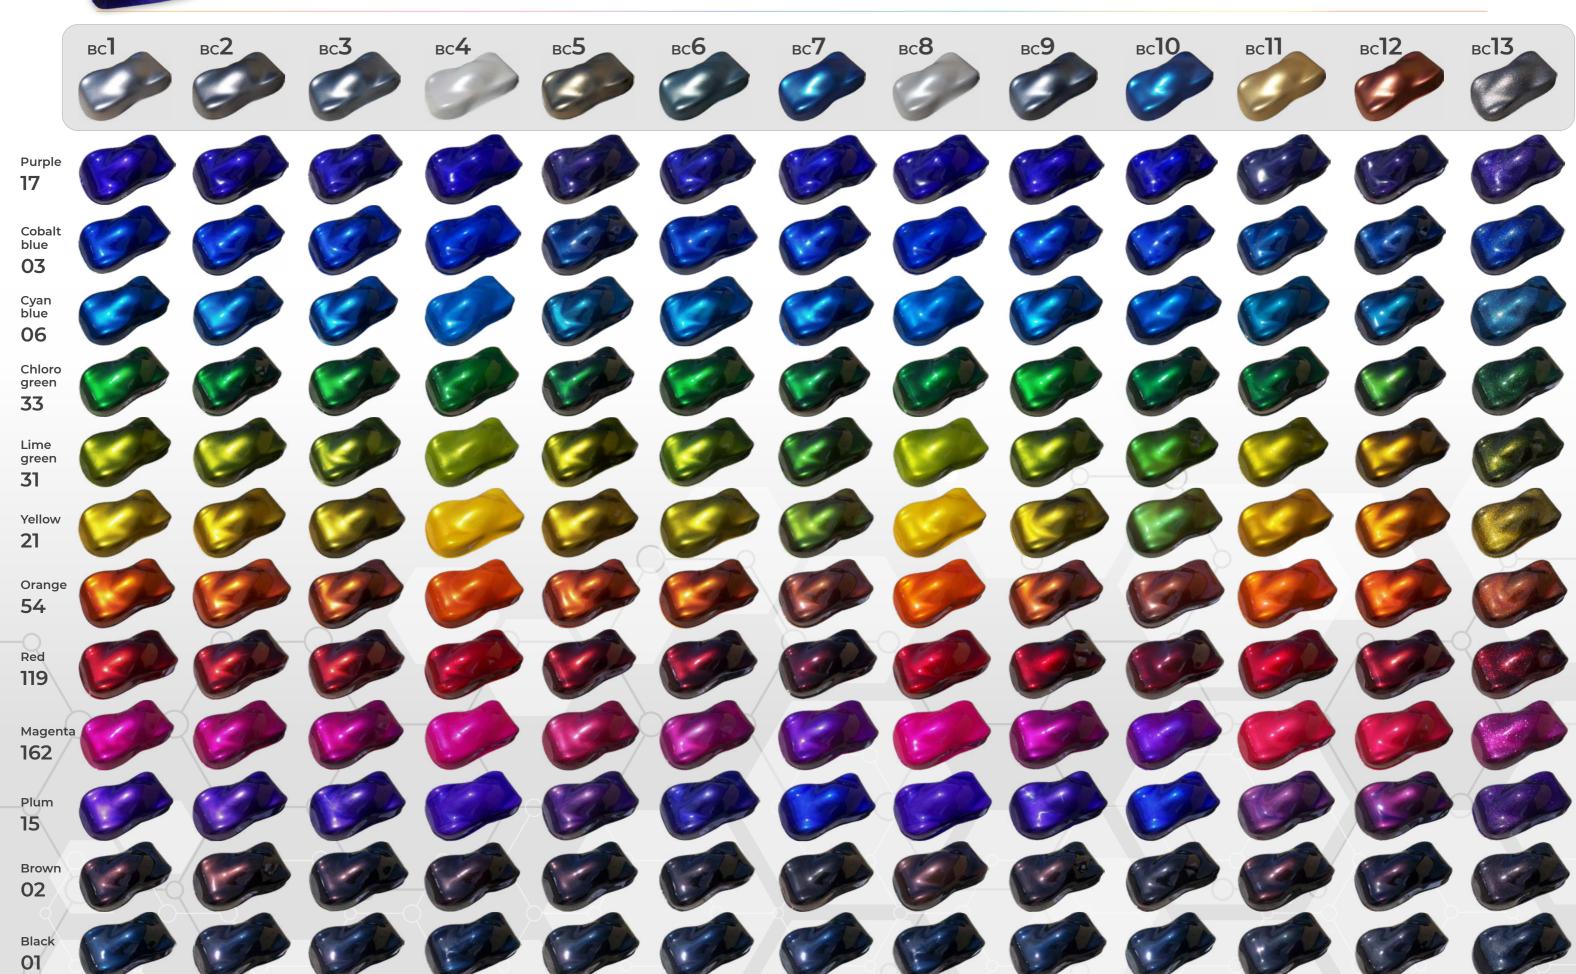

## STARDUSTCOLORS, MANUFACTURER OF CANDY SHADES SINCE 2009

Stardust manufactures about twenty transparent inks for solvent or hydro-based paint systems for the automotive and decoration sectors. Candy concentrated inks are the basis of the Candy painting technique. They are miscible in varnishes and binders and create totally transparent and deep tints.

the light and thus creates a transparent, iridescent and luminous color. This technique is realized with a Candy undercoat and a Candy tinted varnish.

By combining the different Candy layers, with the different Candy varnishes, a large

## **CANDY PAINT COLOR CHART**