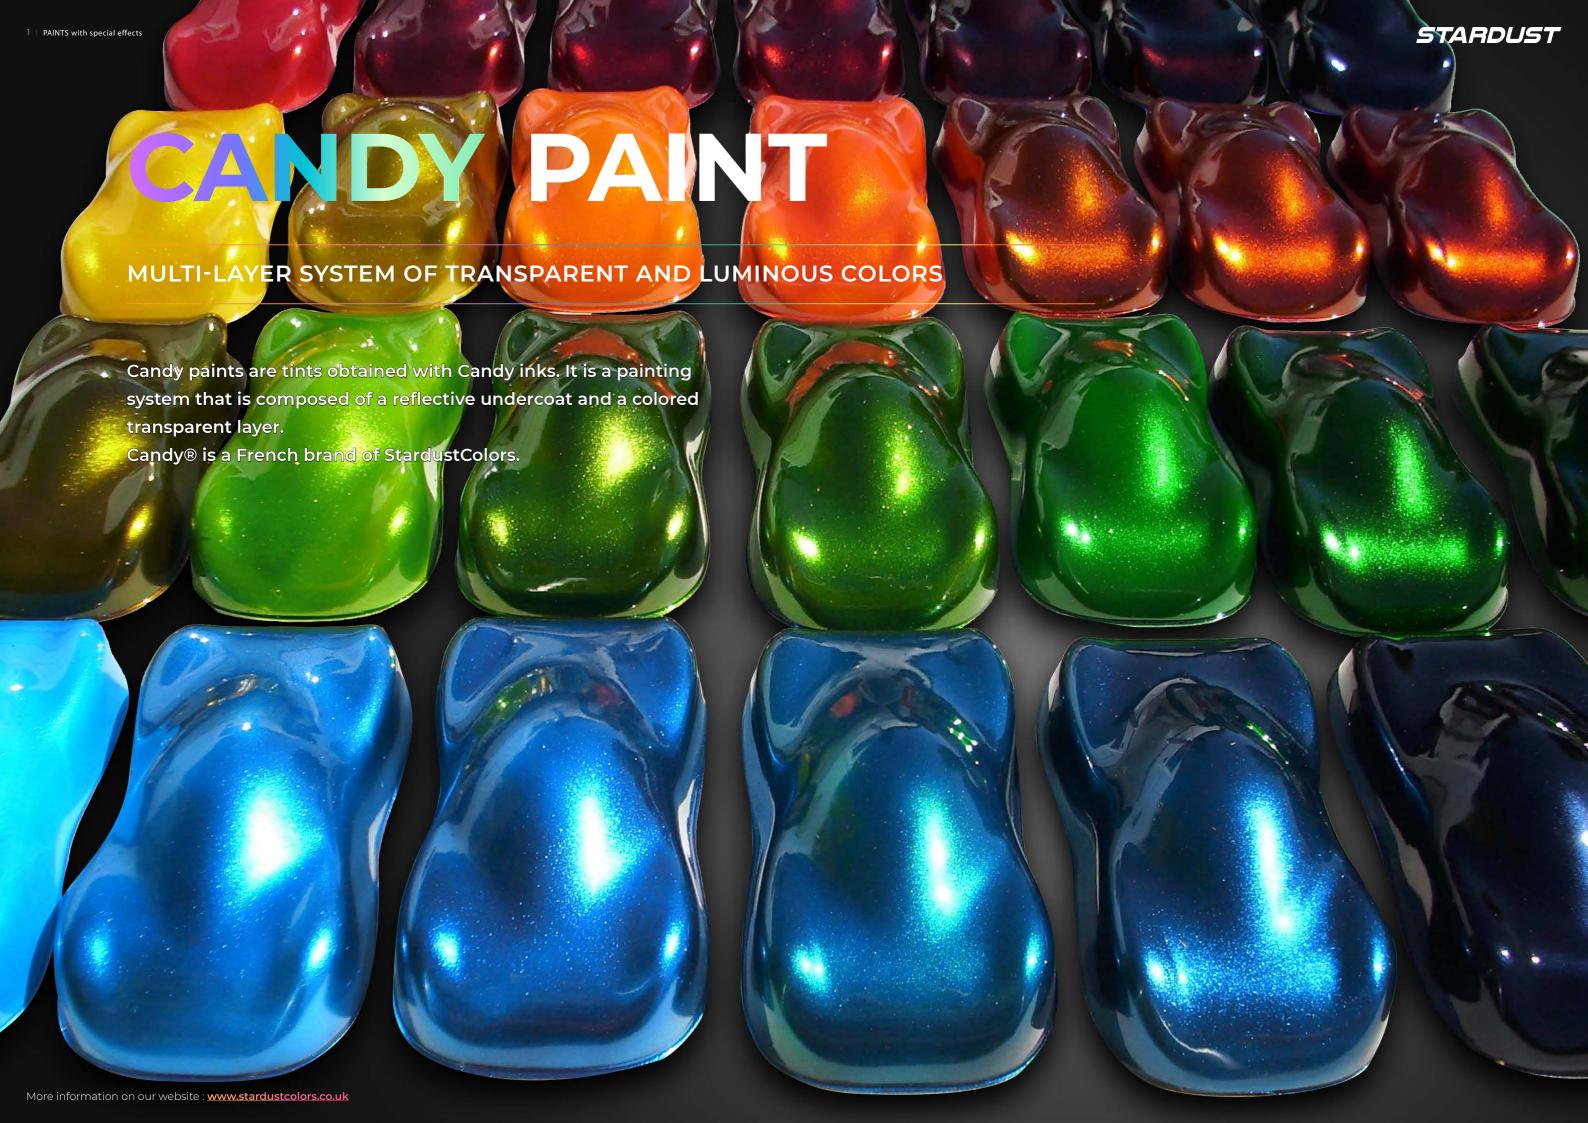

| | PAINTS with special effects

52

## **STARDUST**



## STARDUSTCOLORS, MANUFACTURER OF CANDY SHADES SINCE 2009

Stardust manufactures about twenty transparent inks for solvent or hydro-based paint systems for the automotive and decoration sectors. Candy concentrated inks are the basis of the Candy painting technique. They are miscible in varnishes and binders and create totally transparent and deep tints.



the light and thus creates a transparent, iridescent and luminous color. This technique is realized with a Candy undercoat and a Candy tinted varnish.

By combining the different Candy layers, with the different Candy varnishes, a large





## **CANDY PAINT COLOR CHART**