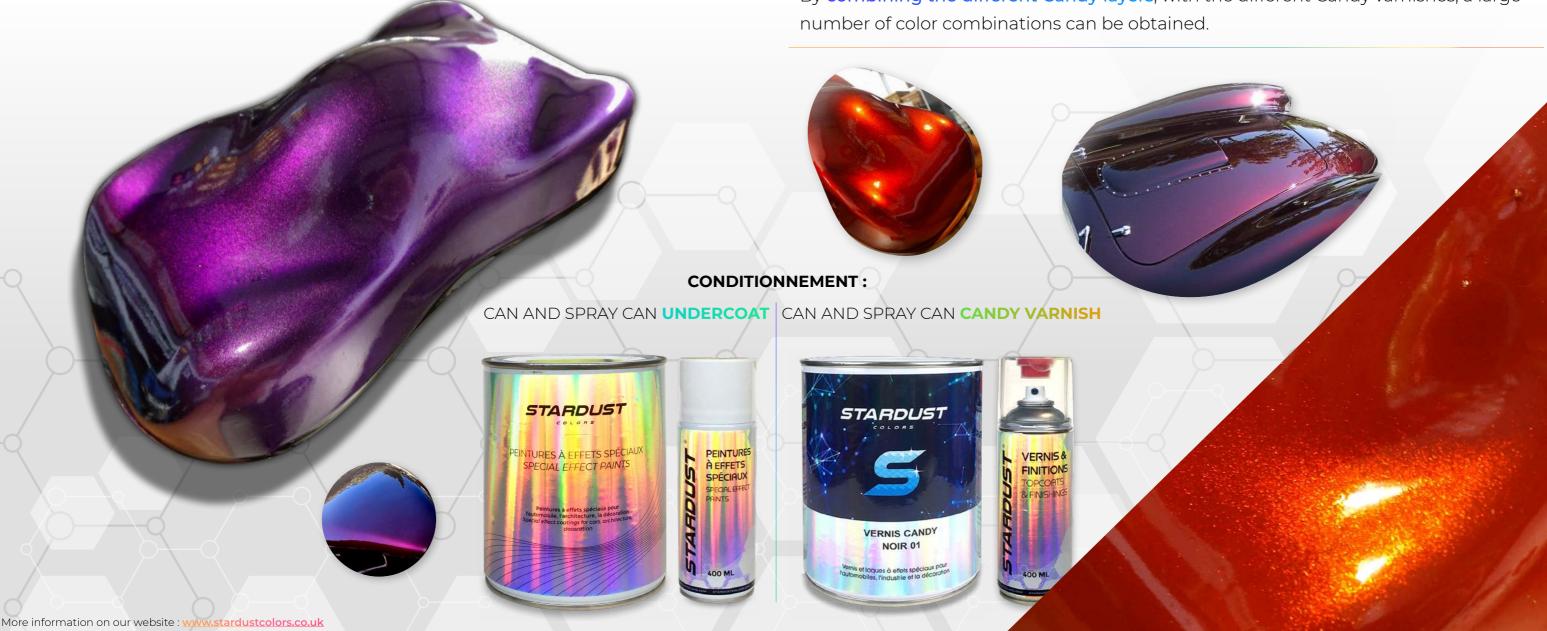

the light and thus creates a transparent, iridescent and luminous color. This technique is realized with a Candy undercoat and a Candy tinted varnish.

By combining the different Candy layers, with the different Candy varnishes, a large