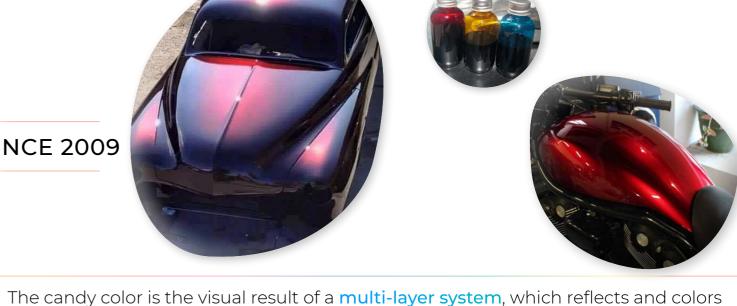

## STARDUSTCOLORS, MANUFACTURER OF CANDY SHADES SINCE 2009

Stardust manufactures about twenty transparent inks for solvent or hydro-based paint systems for the automotive and decoration sectors. Candy concentrated inks are the basis of the Candy painting technique. They are miscible in varnishes and binders and create totally transparent and deep tints.

the light and thus creates a transparent, iridescent and luminous color. This technique is realized with a Candy undercoat and a Candy tinted varnish.

By combining the different Candy layers, with the different Candy varnishes, a large