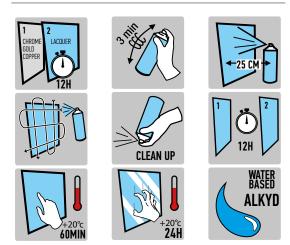

Attention: The previous paint layer must be dry be before the application. The lacquer looks first milky white but becomes transparent while drying.

Instructions: shake the bottle for about 3 minutes and also occasionally during painting. When painting, keep the bottle in its upright position, at the distance of about 25 cm from the surface. To clean the nozzle, turn the bottle upside down and spray until only gas comes out from the bottle. We recommended to wear protective clothing and goggles when painting.

## DEGREE OF GLOSS (DIN 67530 60°):

gloss 80-100 gloss units

**STORAGE STABILITY:** 60 months

EU VOC-CONTENT: VOC 388,5 g/L

**RECOAT** after 12H

SIZE: 400ml

**SALES QTY:** 6 pcs

SPRAY CAR-REP CLEAR COAT EFFECT 400ML